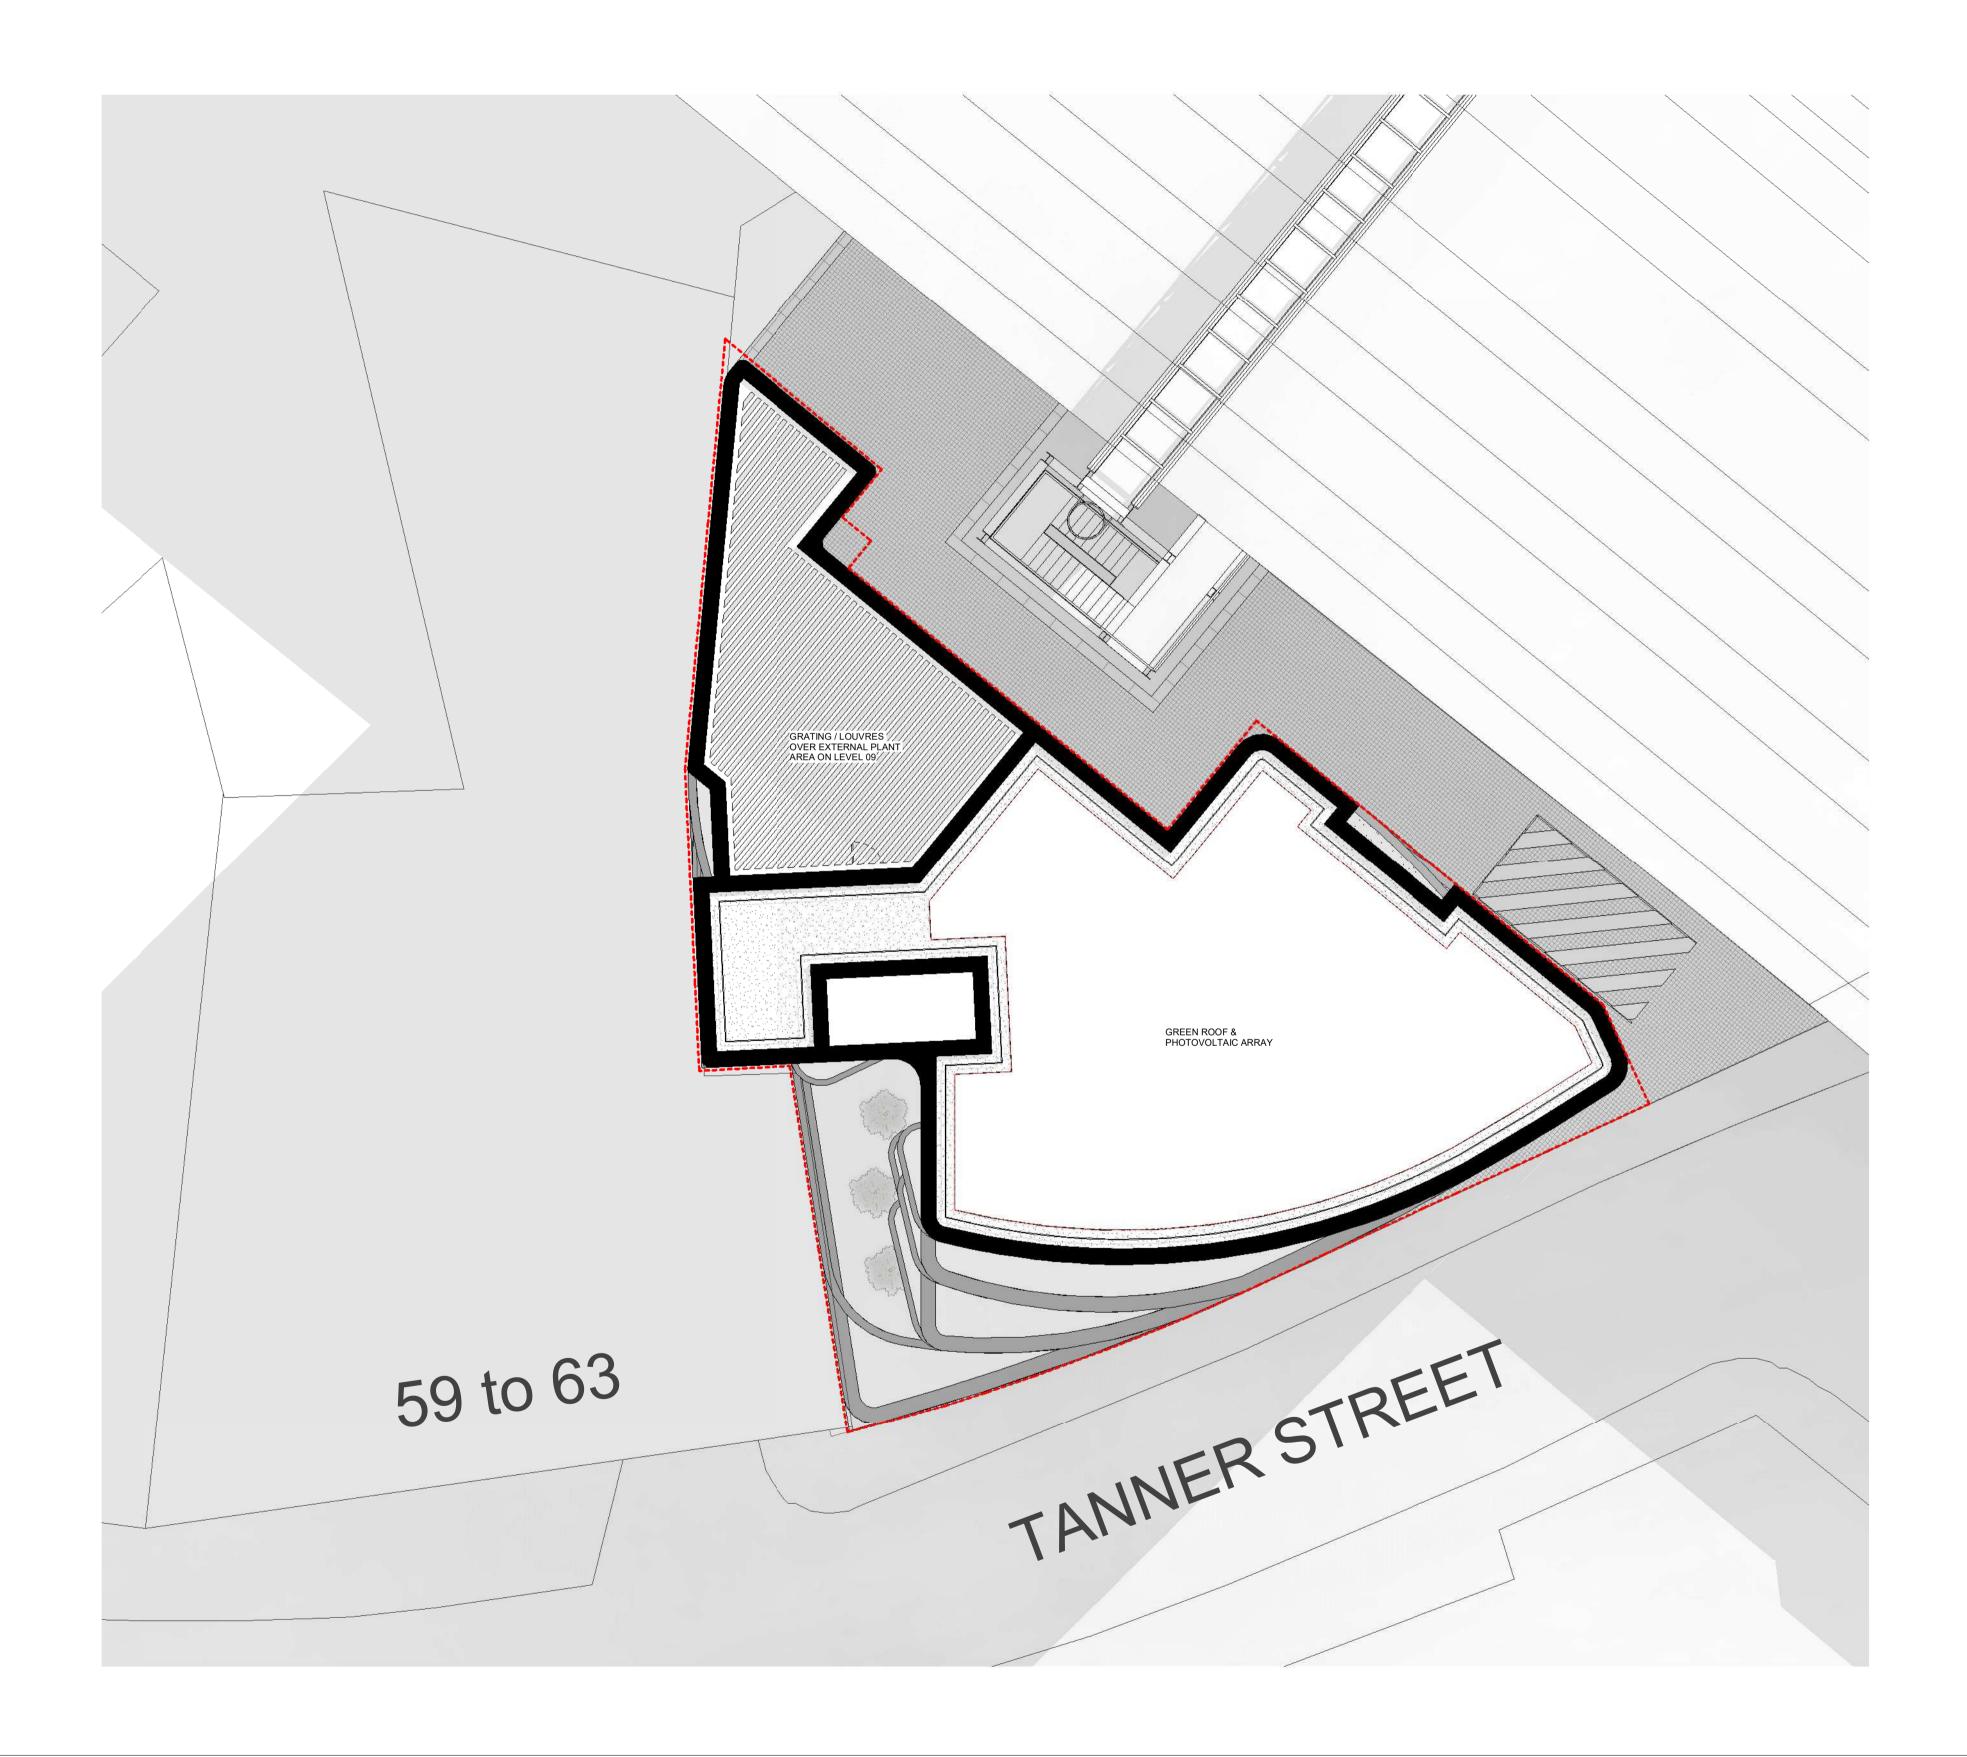

P-20-Roof Plan - 1\_100

N°10 BAYLEY STREET BEDFORD SQUARE LONDON WC1B 3HB T +44 (0) 20 7734 4100 F +44 (0) 20 7534 9930 W www.spparcstudio.com

Deco Design & Build Ltd

1805 - 67 - 71 TANNER STREET, SOUTHWARK. SE1

Drawing Title

Proposed Roof Plan

Drawing Number & Revision 1805-SPP-01-DR-A-P-20-0R-01-01

Date Amended

18.02.19 DM P01 Date Created 04.11.16 Drawn By **DM** SUITABILITY | S4