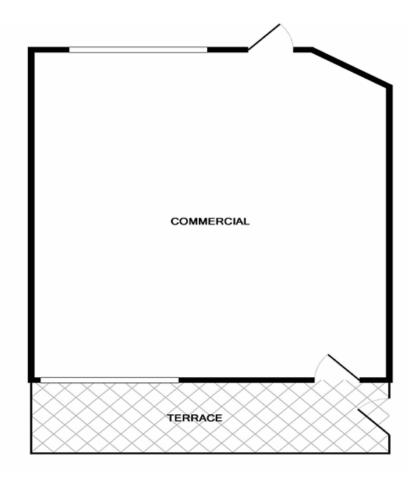

Unit 1, Crest Apartments, Doggett Road, Catford SE6 4PZ
Ground floor B1 commercial unit available for sale or to rent

- Ground floor B1 commercial unit
- Available for sale or to rent
- Approximately 100metres Catford & Catford Bridge Stations
- C.821sqft (76.3sqm)
- Offers in the region of £325,000L/H or £22,000pa.

## **DESCRIPTION**

A newly built ground floor commercial unit, forming part of a residential development in central Catford. Offered in either Shell and core, or office spec, the unit is light and airy, with large windows to the front, and windows to the rear with doors leading out to the rear courtyard.