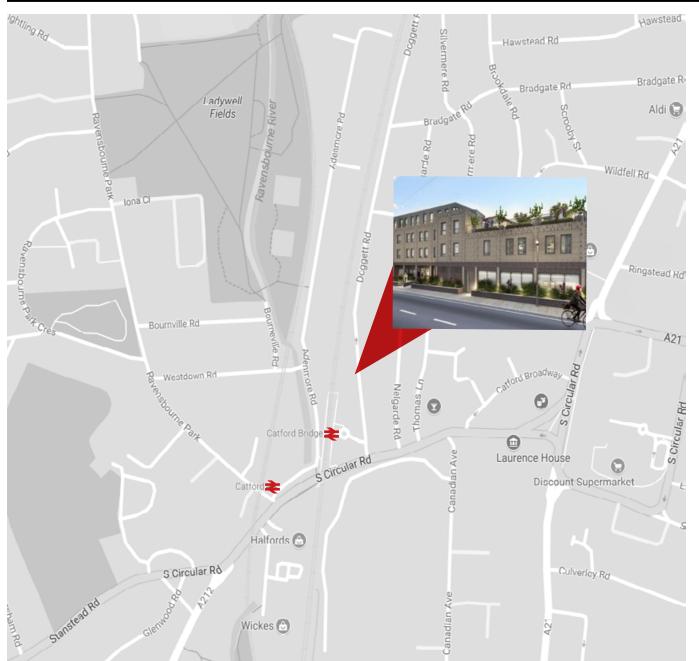

## LOCATION

The property is located on Doggett Road, just off the South Circular Road, just 100 metres from Catford and Catford Bridge Stations, which offer services to London Charing Cross, and London Victoria. Catford is a busy town with a mix of local independent retailer, along with national high street chains. The daily market is always a hustle, whilst accessibility to the rest of south London is easy with the abundance of bus routes that crisscross the south circular.