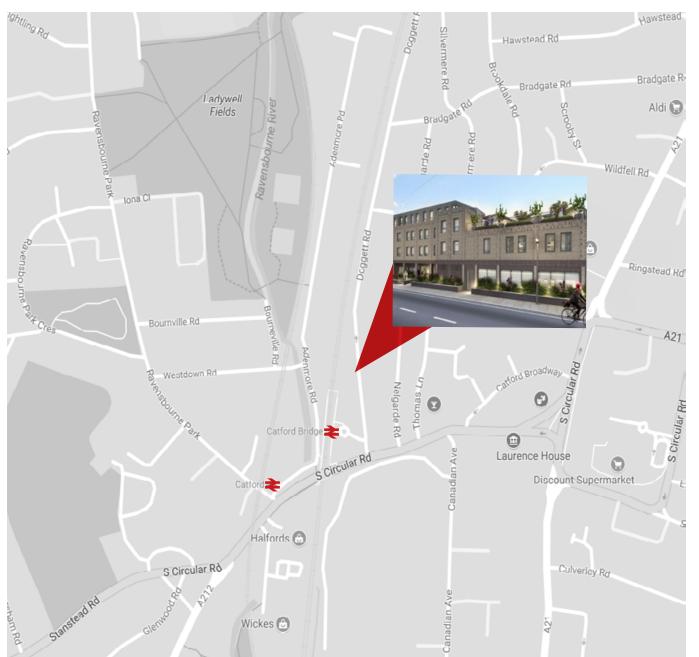

## LOCATION

The property is located on Doggett Road, just off the South Circular Road, just 100 metres from Catford and Catford Bridge Stations, which offer services to London Charing Cross, and London Victoria. Catford is a busy town with a mix of local independent retailer, along with national high street chains. The daily market is always a hustle, whilst accessibility to the rest of south London is easy with the abundance of bus routes that crisscross the south circular.