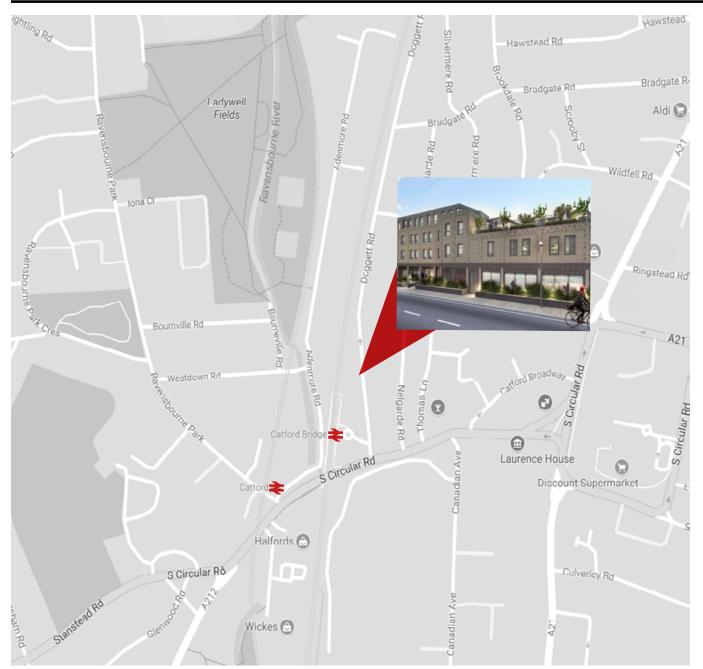

## LOCATION

The property is located on Doggett Road, just off the South Circular Road, just 100 metres from Catford and Catford Bridge Stations, which offer services to London Charing Cross, and London Victoria. Catford is a busy town with a mix of local independent retailer, along with national high street chains. The daily market is always a hustle, whilst accessibility to the rest of south London is easy with the abundance of bus routes that crisscross the south circular.