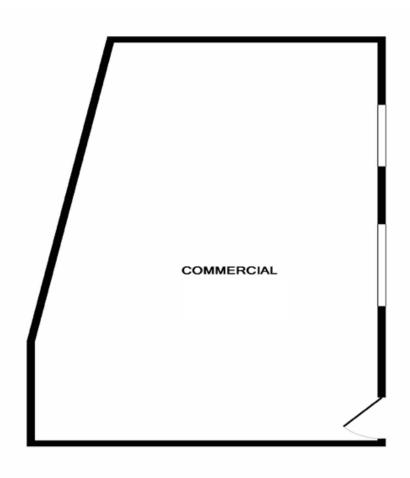

Zola House, Westow Hill SE19 1TX
Ground floor commercial unit with B1 use to let

- Ground floor commercial unit with B1 use
- Prominent location positioned close to the Crystal Palace 'Triangle'
- C. 662sqft (61.5sqm)
- Quoting rent of £20,000pa or a guide of £300,000 LH

# **DESCRIPTION**

A 662sqft ground floor commercial unit which forms part of a mixed-use apartment scheme on the borders of the Crystal Palace Triangle. The unit is offered in shell and core condition, although the developer has fitted the front door and double glazed windows. We understand the property has B1 use, however, the unit would be ideal for a number of uses.