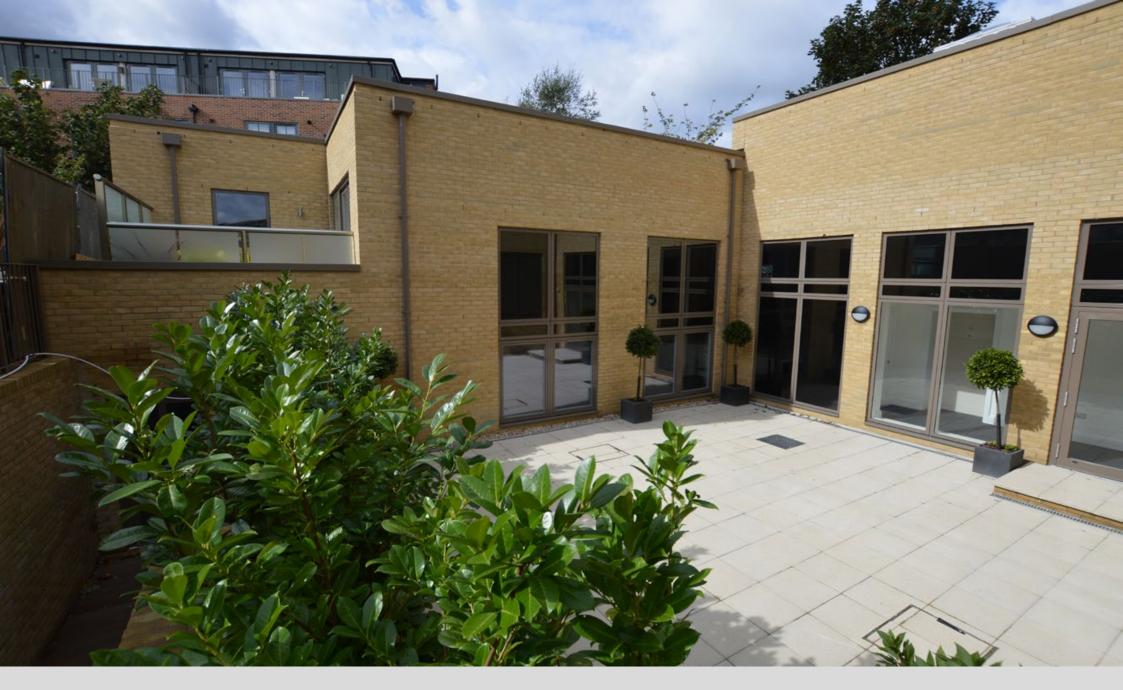

Zola House, Westow Hill SE19 1TX
Ground floor commercial unit with B1 use to let

- Ground floor commercial unit with B1 use
- Prominent location positioned close to the Crystal Palace 'Triangle'
- C. 662sqft (61.5sqm)
- Quoting rent of £20,000pa or a guide of £300,000 LH

# **DESCRIPTION**

A 662sqft ground floor commercial unit which forms part of a mixed-use apartment scheme on the borders of the Crystal Palace Triangle. The unit is offered in shell and core condition, although the developer has fitted the front door and double glazed windows. We understand the property has B1 use, however, the unit would be ideal for a number of uses.