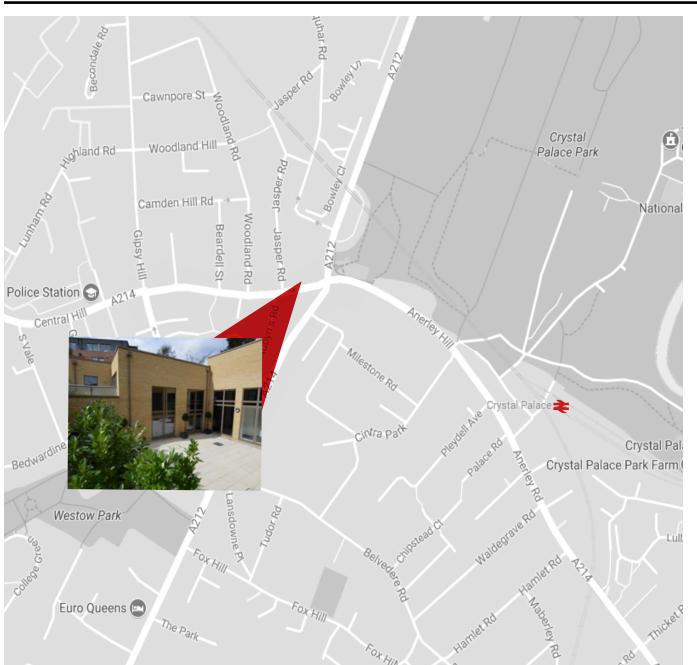

## LOCATION

Positioned in a brand new development on the edge of the Crystal Palace Triangle; known for its array of bars, restaurants, shops and views. Crystal Palace Station is just 0.3 miles away offering links into London Victoria (approx 31 minutes) and London Bridge (approx 25 minutes) whilst several bus routes pass nearby.