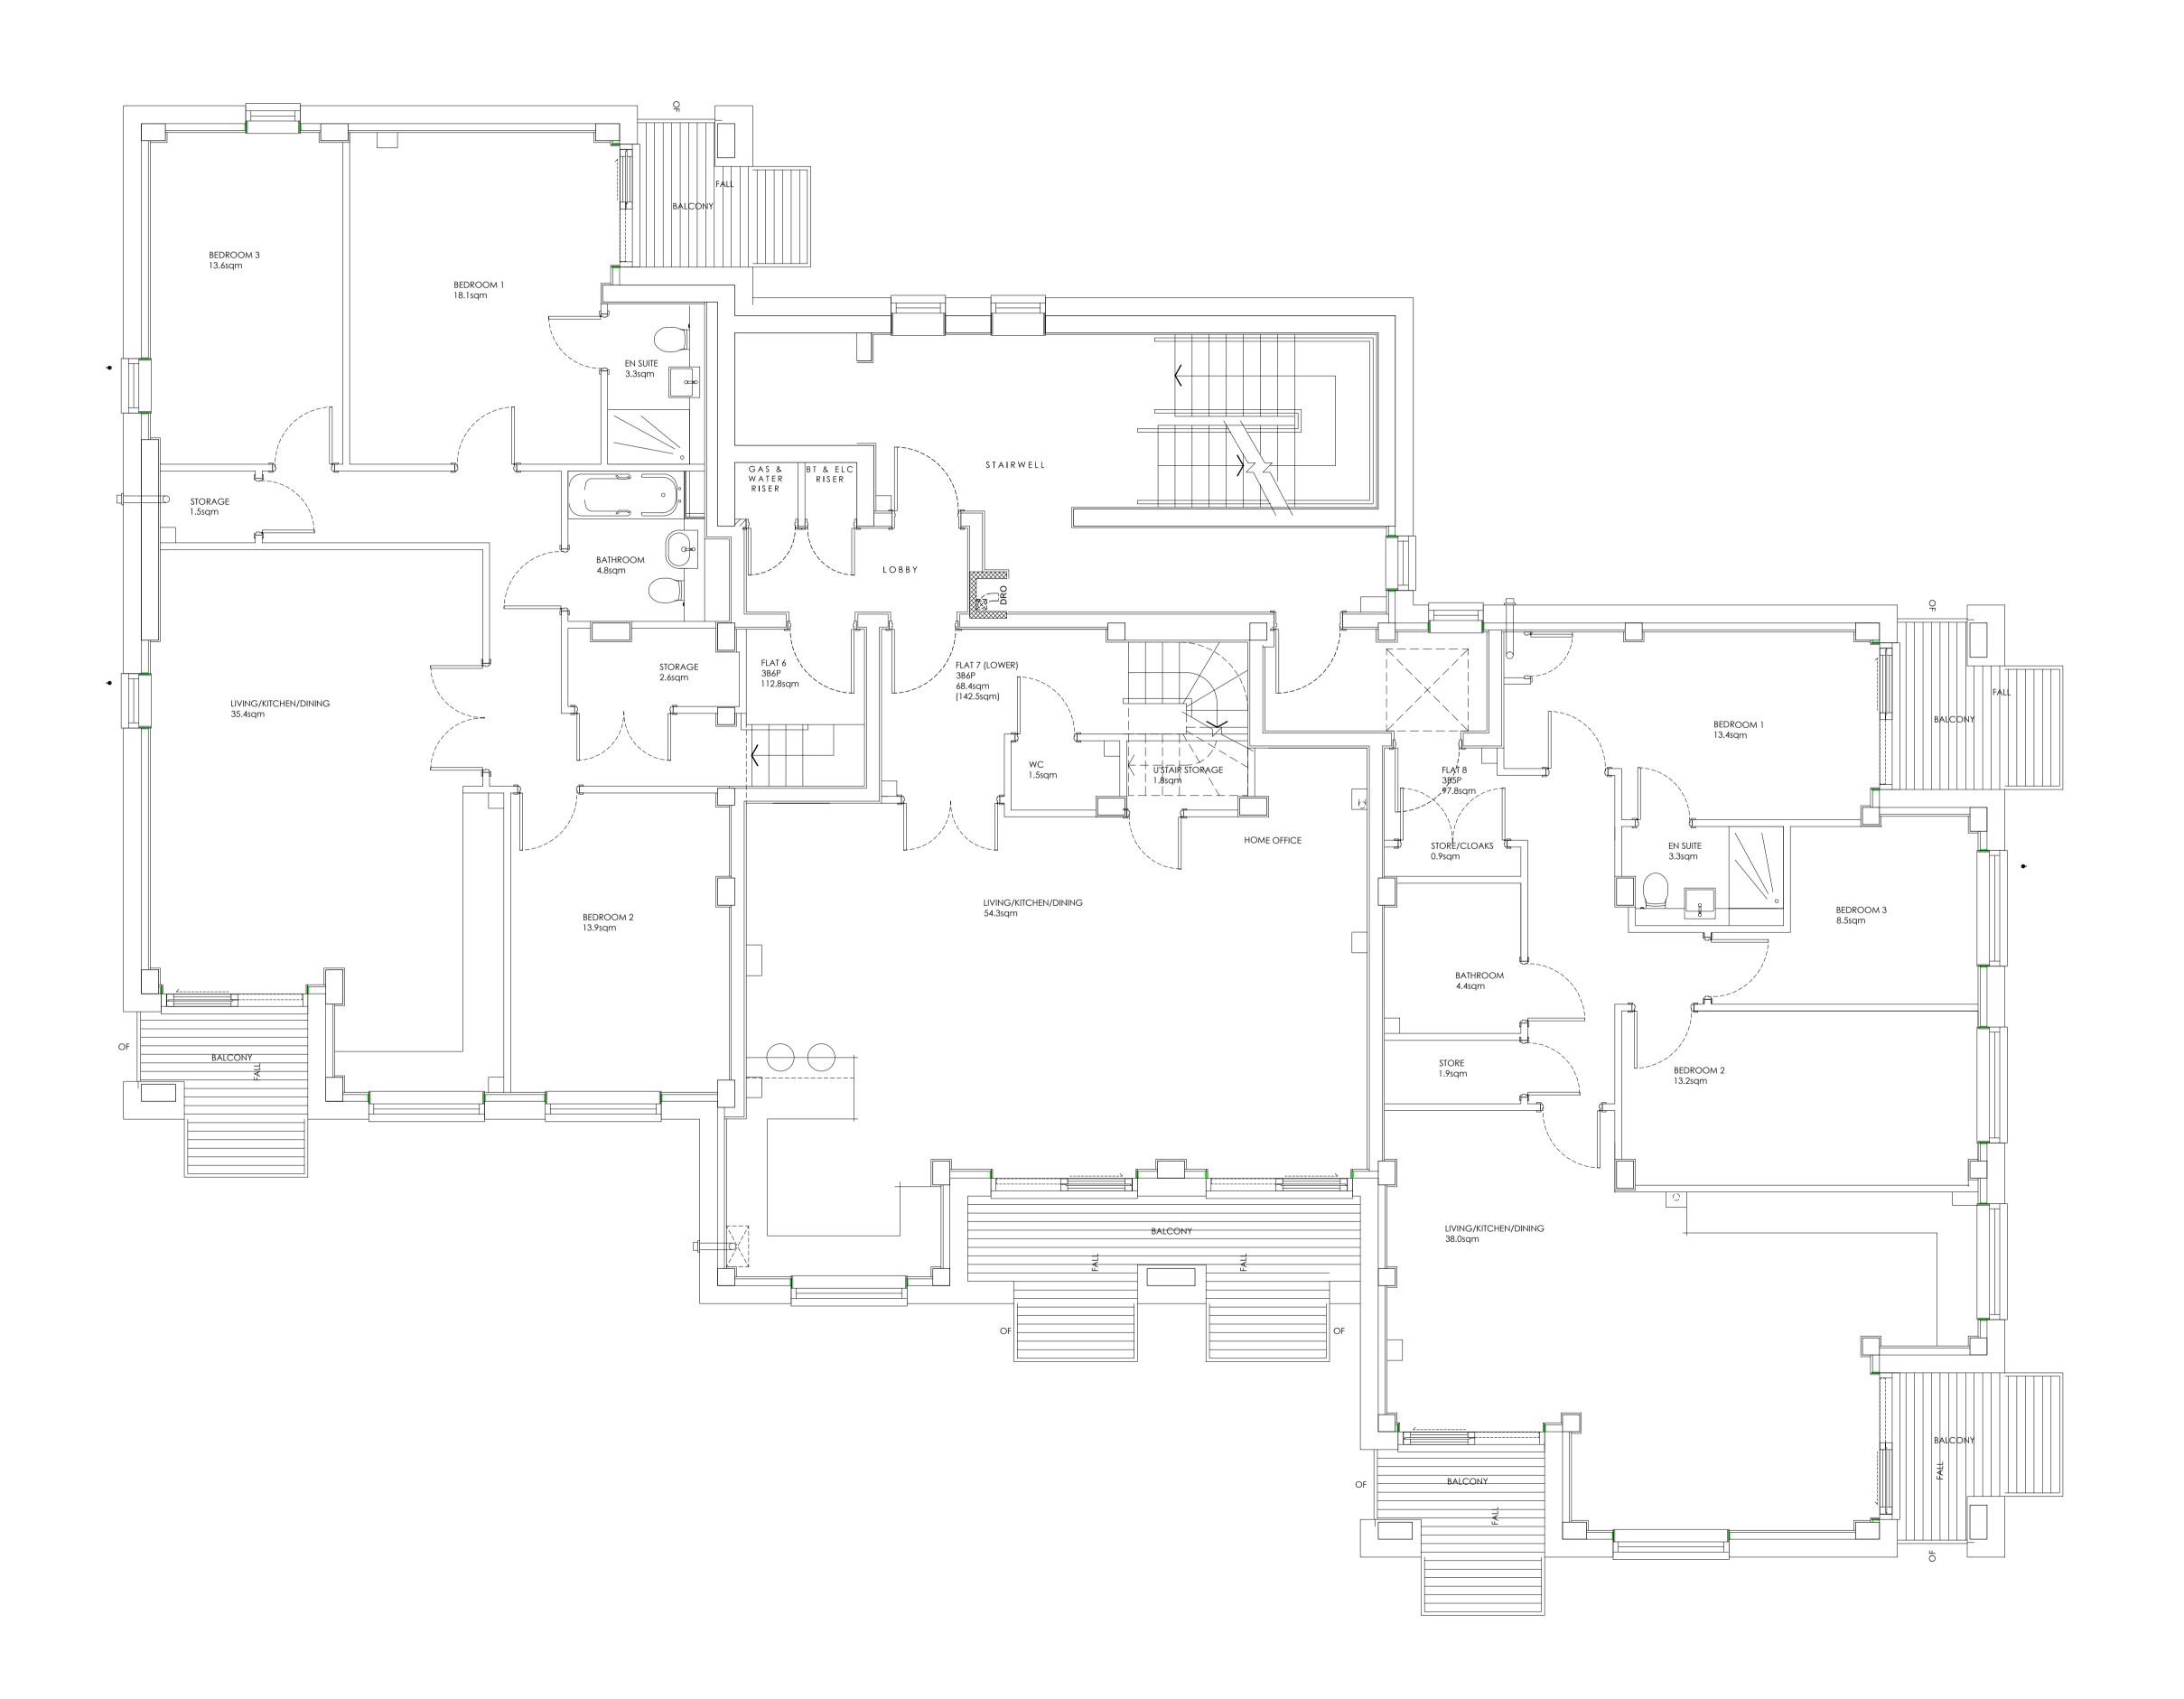

## SECOND FLOOR PLAN

| JUNE 2018   | scale:<br>1:50 @ A1 | drawn:<br>DG |
|-------------|---------------------|--------------|
| client ref: | dwg. no:            | rev:         |
| NST-0388    | 103                 | C7           |