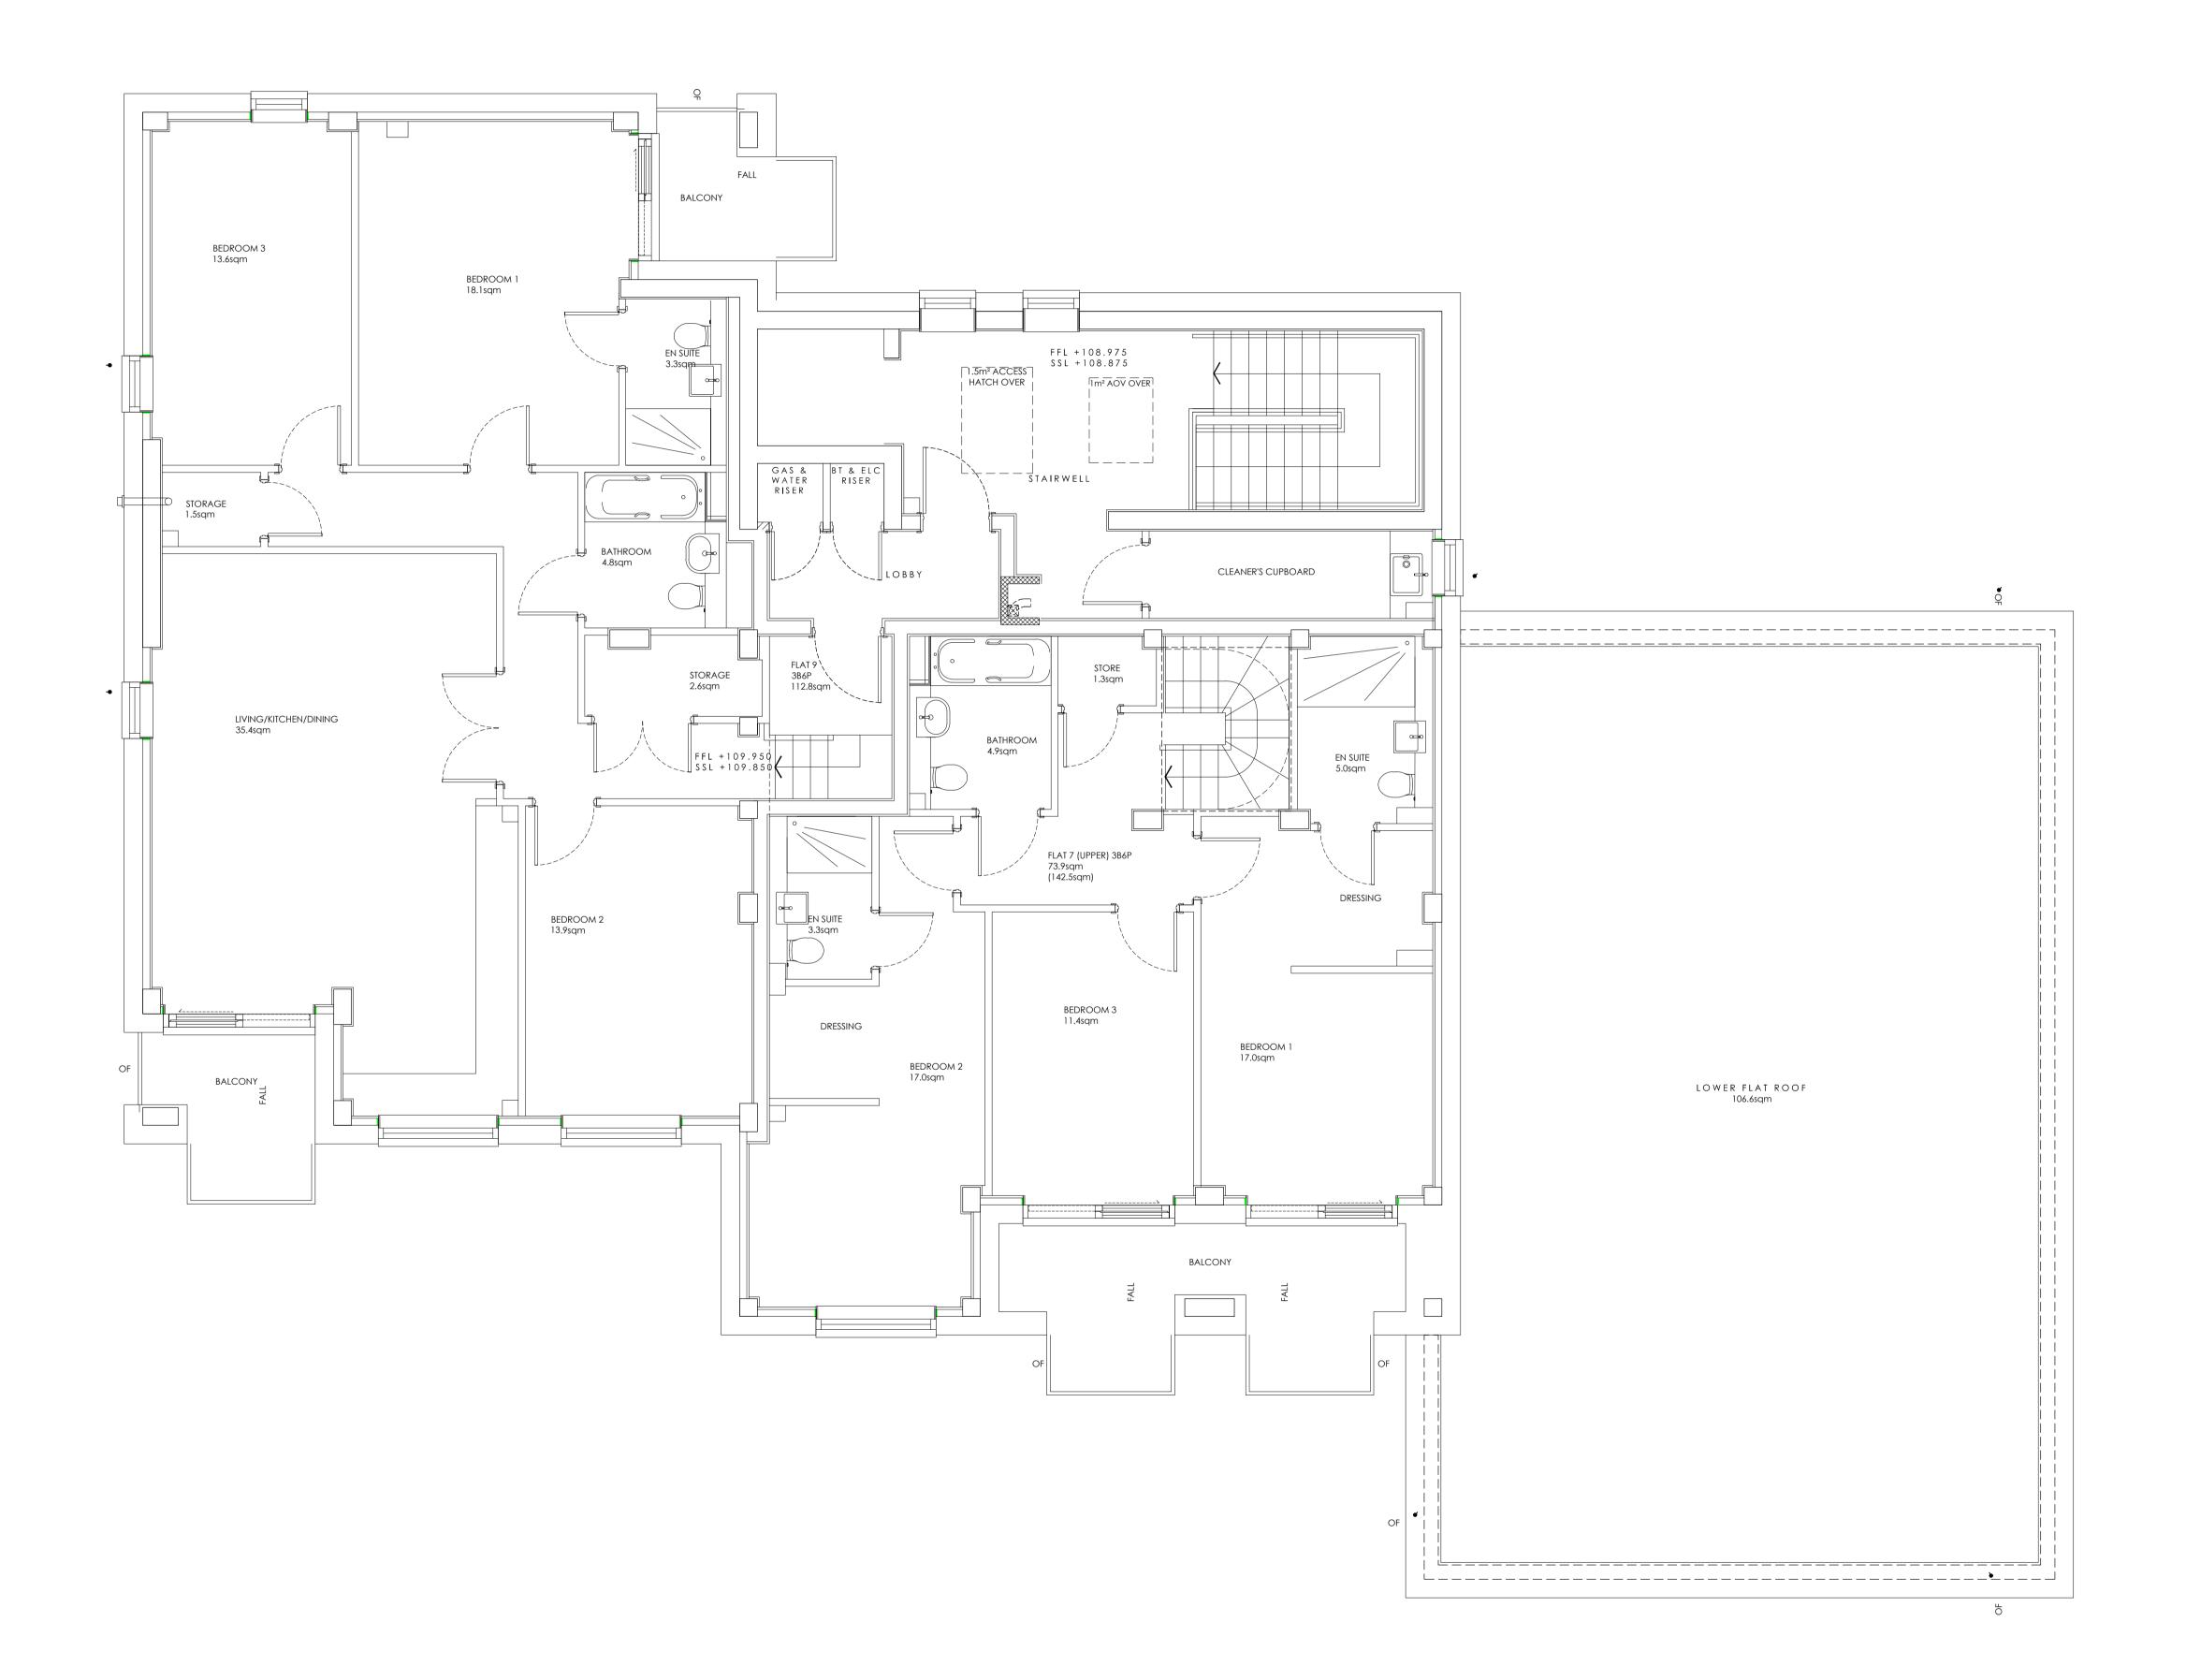

CONSTRUCTION

## architect

Suite 14, 70 Churchill Sq,
Kings Hill,
West Malling,
Kent ME19 4YU
tel: 01732 523555
email: darrenbland@dbarchitects.co.uk

SOUTH CROYDON DECO DESIGN & BUILD

THIRD FLOOR / LOWER ROOF PLAN

| scale:    | drawn:                |
|-----------|-----------------------|
| 1:50 @ A1 | DG                    |
| dwg. no:  | rev:                  |
| 104       | C7                    |
|           | 1:50 @ A1<br>dwg. no: |